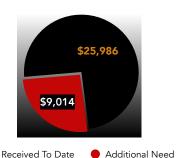

#### MONTHLY CHURCH BUDGET: \$15,420

Received August 🛛 🗧 Additional Need

ROOF PROJECT: Phase1 Goal \$35,000