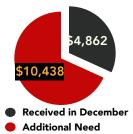

#### CHRISTMAS BREAKFAST

On Dec 23 we will have a churchwide breakfast in Bellaman Hall from 9:30-10:30. Sign up to bring something in the lobby!

> MONTHLY CHURCH BUDGET: \$15,300