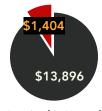

> **MONTHLY CHURCH BUDGET: \$15,300**

Received in November **Additional Need** 